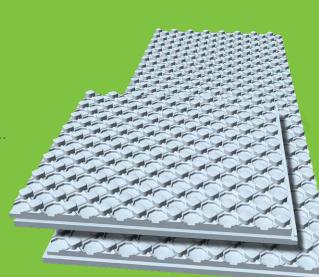

## AIM FOR A FASTER INSTALLATION WITH THE LARGEST PANEL ON THE MARKET.

#### AVAILABLE FORMATS

The **SR.HYDROPEX™** panels are manufactured in **48"** x **48"** and **48"**x **96"** formats with a depth of 2 ½".