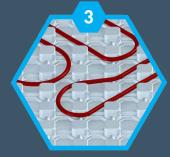

# Install your radiant flooring in no time.

COMPATIBLE WITH ALL PIPE DIMENSIONS

Can be used with any pipe dimension:  $\frac{1}{2}$ ,  $\frac{5}{8}$ ,  $\frac{3}{4}$ , 1"

INSTALLATION APPLICATION

No need for fasteners. Locks into place. Does not lift during the pouring of the concrete.

MULTIDIRECTIONA SYSTEM WITHOUT TIES OR MESH

Spacing at 3", 6", 9", and 12", without the use of wire mesh to hold the pipes in place.

COMPATIBLE
WITH REBAR CHAIL

Also available in extra: 2" or 3" metal supports for reinforcement bars.