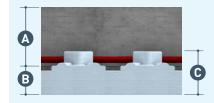

panels. Protects the honeycomb surface.

### SR.**HYDROPEX**™

## AIM FOR A FASTER INSTALLATION WITH THE LARGEST PANEL ON THE MARKET.



#### DOMES

Secures all types of pipes in place.



#### BUMPS

Raises the pipe for a perfect contact with the concrete. Even distribution of heat.





#### SHIP LAP JOINTS

On four sides for a perfect overlap between 4' x 8' panels



#### G-LOCK™ SYSTEM

Notched joints on four sides limiting movement between 4' x 4' panels.

#### **PHYSICAL PROPERTIES**

| SR.HYDROPEX™              | 200    | 300    | 350    | 400    | 600    |
|---------------------------|--------|--------|--------|--------|--------|
| R-VALUE                   | R10.0  | R10.5  | R10.8  | R10.8  | R11.5  |
| COMPRESSIVE<br>RESISTANCE | 16 PSI | 20 PSI | 30 PSI | 40 PSI | 60 PSI |





- A Concrete Slab
- **B** 2-1/2" Insulating Panel
- C 3-5/8" Total Thickness

#### AVAILABLE FORMATS

The **SR.HYDROPEX™** panels are manufactured in **48"** x **48"** and **48"**x **96"** formats with a depth of 2 ½".



#### CERTIFICATIONS

CAN/ULC-S701.1 CCMC 13271-L [200] CCMC 13277-L [300 to 600]