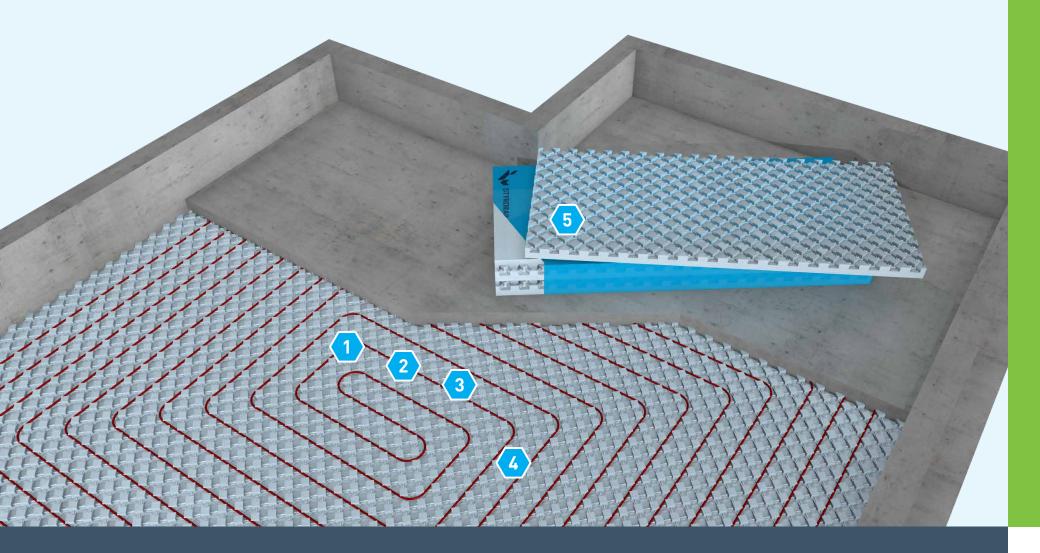

MULTIDIRECTIONA SYSTEM WITHOUT TIES OR MESH

Spacing at 3", 6", 9", and 12", without the use of wire mesh to hold the pipes in place.

COMPATIBLE
WITH REBAR CHAIL

Also available in extra: 2" or 3" metal supports for reinforcement bars.

## AIM FOR A FASTER INSTALLATION WITH THE LARGEST PANEL ON THE MARKET.