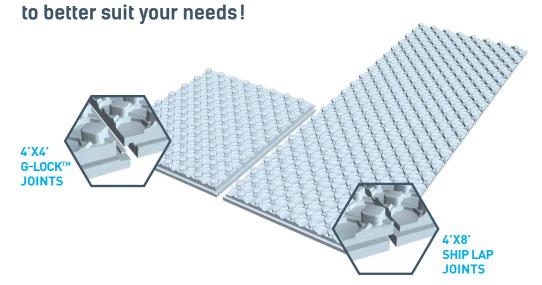

#### SHIP LAP JOINTS

On four sides for a perfect overlap between 4' x 8' panels

#### G-LOCK™ SYSTEM

Notched joints on four sides limiting movement between 4' x 4' panels.

#### AVAILABLE FORMATS

The **SR.HYDROPEX™** panels are manufactured in **48"** x **48"** and **48"**x **96"** formats with a depth of 2 ½".