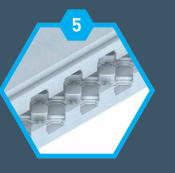

#### DOMES

Secures all types of pipes in place.

#### BUMPS

Raises the pipe for a perfect contact with the concrete. Even distribution of heat.