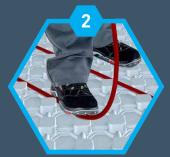

# Install your radiant flooring in no time.

COMPATIBLE WITH ALL PIPE DIMENSIONS

Can be used with any pipe dimension:  $\frac{1}{2}$ ,  $\frac{5}{8}$ ,  $\frac{3}{4}$ , 1"

INSTALLATION APPLICATION

No need for fasteners. Locks into place. Does not lift during the pouring of the concrete.

MULTIDIRECTIONA SYSTEM WITHOUT TIES OR MESH

Spacing at 3", 6", 9", and 12", without the use of wire mesh to hold the pipes in place.

COMPATIBLE
WITH REBAR CHAIL

Also available in extra: 2" or 3" metal supports for reinforcement bars.