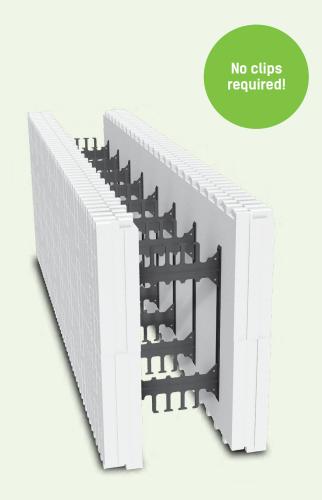

### BUILDBLOCK FORMWORK BENEFITS

**INSULATED CONCRETE FORM** 

FULLY REVERSIBLE BLOCKS

FULLY ASSEMBLED BLOCKS

.....

.....

INDUSTRY STANDARD SIZE 16" tall X 48" long

**TIGHTEST INTERLOCKING BLOCKS** For greater stability and precise alignment