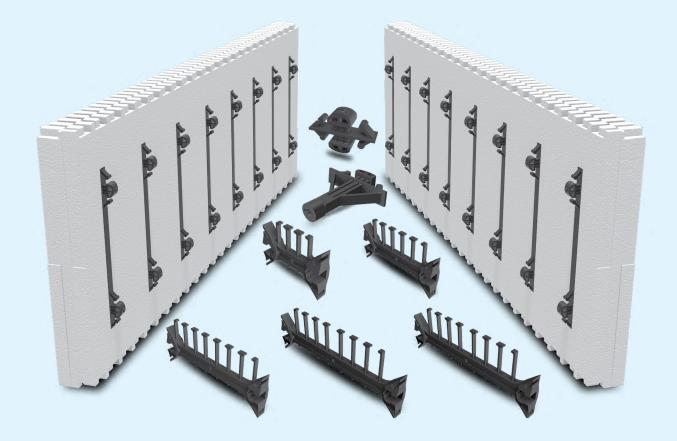

#### **BLOCKS**

# BUILDLOCK STRAIGHT BUILDLOCK BRIDGES Victor 6"-6"-8"-10"-12"

## PANEL ACCESSORIESBRIDGE CONNECTORHARDWALL CONNECTORImage: Colspan="2">Image: Colspan="2">Image: Colspan="2">Image: Colspan="2">Image: Colspan="2">Image: Colspan="2">Image: Colspan="2"Image: Colspan="2"

### **ADDITIONAL PRODUCTS**