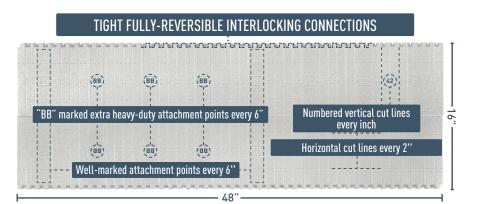

### BUILDBLOCK FORMWORK BENEFITS

**INSULATED CONCRETE FORM** 

FULLY REVERSIBLE BLOCKS

FULLY ASSEMBLED BLOCKS

.....

.....

INDUSTRY STANDARD SIZE 16" tall X 48" long

**TIGHTEST INTERLOCKING BLOCKS** For greater stability and precise alignment

#### **INSULATED CONCRETE FORM**

Fastening strips supporting more load every 6 in., even in the corners. Promotes binding and resistance during the concrete pouring

Vertical cut lines every 1" (25 mm) and horizontal every 2" (50 mm)

"BB" marked extra heavy duty 450 lbs attachment points every 6" (152 mm)