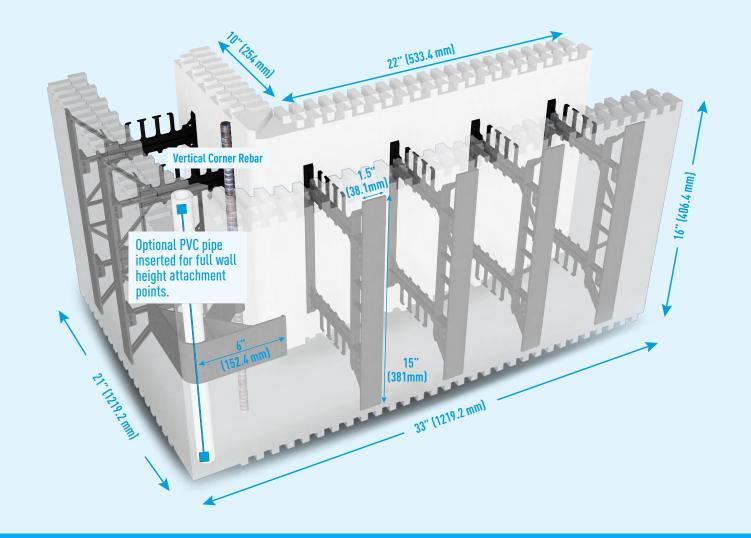

#### **BLOCKS**

# BUILDLOCK STRAIGHT BUILDLOCK BRIDGES Victor 6"-6"-8"-10"-12"

## PANEL ACCESSORIESBRIDGE CONNECTORHARDWALL CONNECTORImage: Colspan="2">Image: Colspan="2">Image: Colspan="2">Image: Colspan="2">Image: Colspan="2">Image: Colspan="2">Image: Colspan="2"Image: Colspan="2"

#### **INSULATED CONCRETE FORM**

Fastening strips supporting more load every 6 in., even in the corners. Promotes binding and resistance during the concrete pouring

Vertical cut lines every 1" (25 mm) and horizontal every 2" (50 mm)

"BB" marked extra heavy duty 450 lbs attachment points every 6" (152 mm)