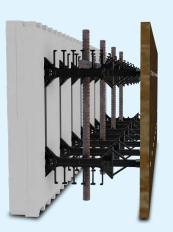

## BUILDLOCK™ KNOCKDOWN INSULATED CONCRETE FORMS

#### Shipping space savings

| Ideal for very wide walls such as pillars or footings up to 24" (610 mm) |
|--------------------------------------------------------------------------|
| Easily integrates with standard BuildBlocks blocks                       |
|                                                                          |

Makes inventory management easier for contractors in remote areas