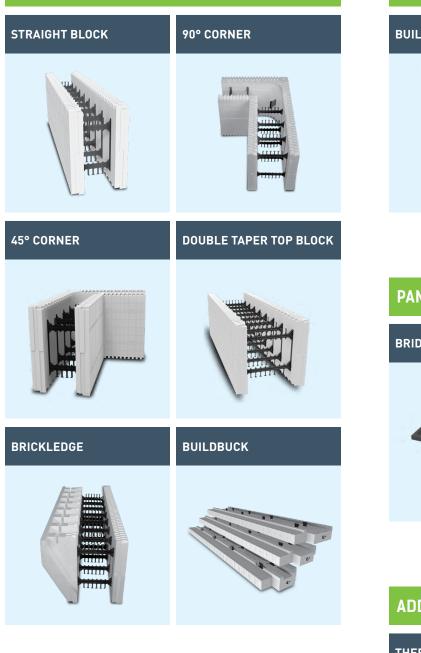

INSULATING CONCRETE FORMS



## BUILDBLOCK



EXPAND YOUR WORLD STYRORAIL.CA

#### to housing are higher than ever, it is essential to invest in a durable type of construction, allowing energy saving

**BUILDBLOCK INSULATED** 

In a world where the costs related

**CONCRETE FORM** 

of construction, allowing energy savings, remarkable comfort as well as increased protection against the unpredictable weather now present in our region.

The only solution to bring all these elements together: Building for life with BUILDBLOCK



TITITI

#### **BLOCKS**



# BUILDLOCK STRAIGHT BUILDLOCK BRIDGES Victor 6"-6"-8"-10"-12"

## PANEL ACCESSORIESBRIDGE CONNECTORHARDWALL CONNECTORImage: Colspan="2">Image: Colspan="2">Image: Colspan="2">Image: Colspan="2">Image: Colspan="2">Image: Colspan="2">Image: Colspan="2"Image: Colspan="2"

### **ADDITIONAL PRODUCTS**







### INSULATED CONCRETE FORM BENEFITS

**INSULATED CONCRETE FORM** 

**EXTREME ENERGY EFFIENCY** 30-70% savings on energy costs

**QUIET AND COMFORTABLE** ITS 50+ 3 times more soundproof than wood

INCOMPARABLE FIRE PROTECTION More than 3-hour fire rating

**ANTI-MOLD STRUCTURE** EPS does not proliferate mold

### BUILDBLOCK FORMWORK BENEFITS

**INSULATED CONCRETE FORM** 

FULLY REVERSIBLE BLOCKS

FULLY ASSEMBLED BLOCKS

.....

.....

INDUSTRY STANDARD SIZE 16" tall X 48" long

**TIGHTEST