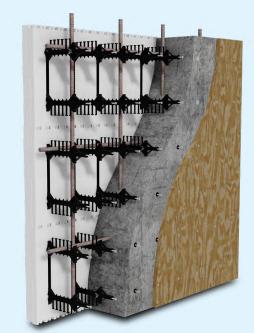

## HARDWALL™ ICF CONCRETE FACED WALLS

**INSULATED CONCRETE FORM** 

| Create an insulated ICF wall on one side and a bare concrete wall on the other in a single step                |
|----------------------------------------------------------------------------------------------------------------|
| Perfect for stairwells and elevator shafts                                                                     |
|                                                                                                                |
| Hardwall™ Connector provides attachment points for wood and its removal after concrete pouring                 |
| Possibility of adding several layers of insulation between the concrete and the insulation to meet the highest |
| R-value standards                                                                                              |