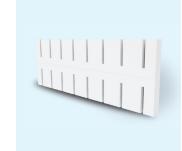

#### STRAIGHT BLOCK

90° CORNER

#### 45° CORNER

**DOUBLE TAPER TOP BLOCK** 

BRICKLEDGE

BUILDBUCK