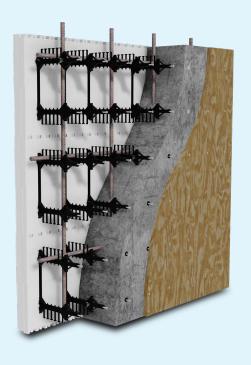

## HARDWALL™ ICF CONCRETE FACED WALLS

#### **INSULATED CONCRETE FORM**

Create an insulated ICF wall on one side and a bare concrete wall on the other in a single step

Perfect for stairwells and elevator shafts

Hardwall™ Connector provides attachment points for wood and its removal after concrete pouring

Possibility of adding several layers of insulation between the concrete and the insulation to meet the highest R-value standards

Be clever and insulate with **Bluefox**™

Patented product used for nearly 20 years\*