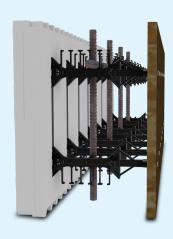

## BUILDLOCK<sup>TM</sup> KNOCKDOWN INSULATED CONCRETE FORMS

#### **INSULATED CONCRETE FORM**

| Maximize savings on shipping space                                        |
|---------------------------------------------------------------------------|
| Ideal for very wide walls such as pillars or footings up to 24" (610 mm)  |
| Easily integrates with standard BuildBlock blocks                         |
| Makes inventory management more efficient for contractors in remote areas |