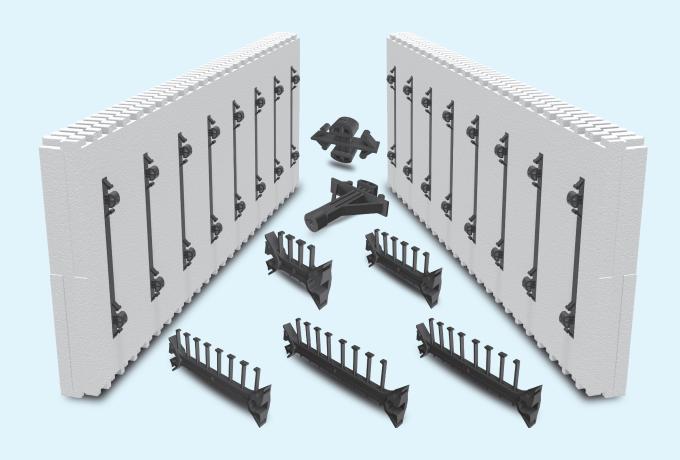

## BUILDLOCK<sup>TM</sup> KNOCKDOWN INSULATED CONCRETE FORMS

#### **INSULATED CONCRETE FORM**

| Maximize savings on shipping space                                        |
|---------------------------------------------------------------------------|
| Ideal for very wide walls such as pillars or footings up to 24" (610 mm)  |
| Easily integrates with standard BuildBlock blocks                         |
| Makes inventory management more efficient for contractors in remote areas |