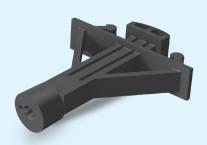

SULATED CONCRETE FORM**

Fastening strips supporting more load every 6 in., even in the corners. Facilitates attachment and resistance during the concrete pour.

Vertical cut lines every 1" (25 mm) and horizontal every 2" (50 mm)

"BB" marked extra heavy duty 450 lbs attachment points every 6" (152 mm)





## BUILDLOCK<sup>TM</sup> KNOCKDOWN INSULATED CONCRETE FORMS

#### **INSULATED CONCRETE FORM**

| Maximize savings on shipping space                                        |
|---------------------------------------------------------------------------|
| Ideal for very wide walls such as pillars or footings up to 24" (610 mm)  |
| Easily integrates with standard BuildBlock blocks                         |
| Makes inventory management more efficient for contractors in remote areas |







## HARDWALL™ ICF CONCRETE FACED WALLS

#### **INSULATED CONCRETE FORM**

Create an insulated ICF wall on one side and a bare concrete wall on the other in a single step

Perfect for stairwells and elevator shafts

Hardwall™ Connector provides attachment points for wood and its removal after concrete pouring

Possibility of adding several layers of insulation between the concrete and the insulation to meet the highest R-value standards



Be clever and insulate with **Bluefox**™



Patented product used for nearly 20 years\*



\*BuildBlock® patent