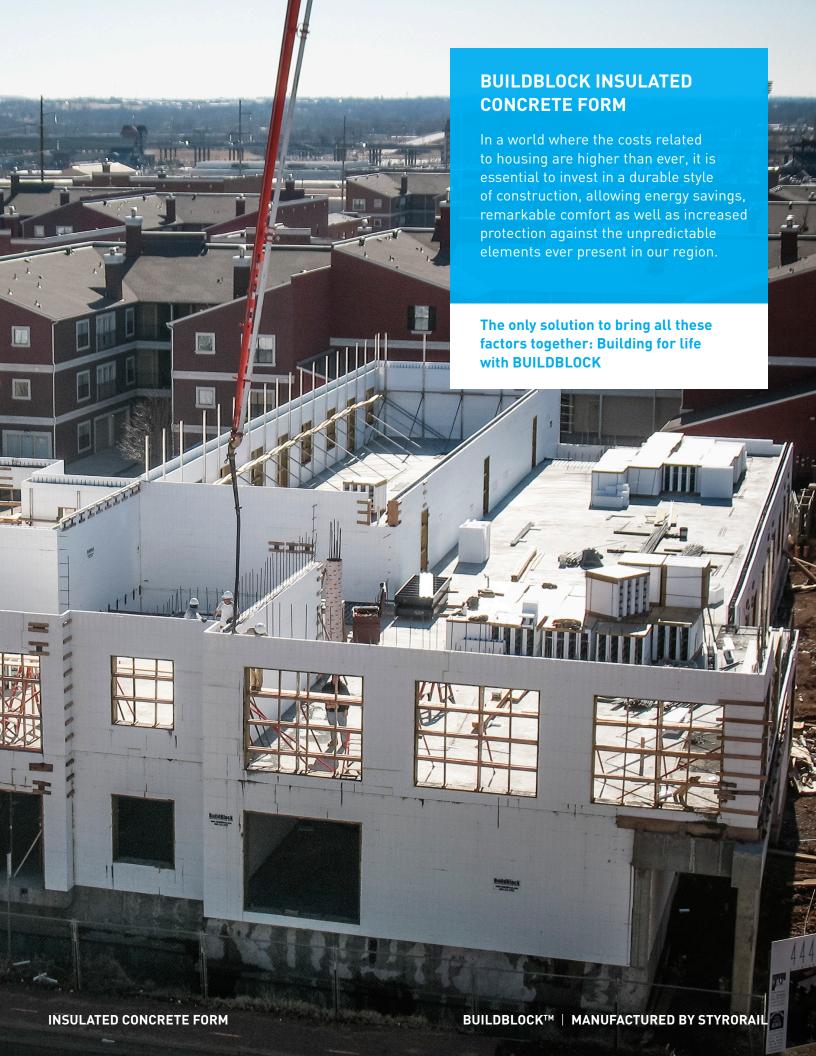

# INSULATED CONCRETE FORM BENEFITS

#### **INSULATED CONCRETE FORM**

#### **EXTREME ENERGY EFFIENCY**

30-70% savings on energy costs

#### **QUIET AND COMFORTABLE**

ITS 50+ 3 times more soundproof than wood

#### **INCOMPARABLE FIRE PROTECTION**

More than 3-hour fire rating

#### **ANTI-MOLD STRUCTURE**

EPS does not proliferate mold