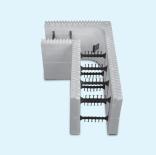

### **BEST CORNER ON THE MARKET**

#### **INSULATED CONCRETE FORM**

Fastening strips supporting more load every 6 in., even in the corners. Facilitates attachment and resistance during the concrete pour.

Vertical cut lines every 1" (25 mm) and horizontal every 2" (50 mm)

"BB" marked extra heavy duty 450 lbs attachment points every 6" (152 mm)