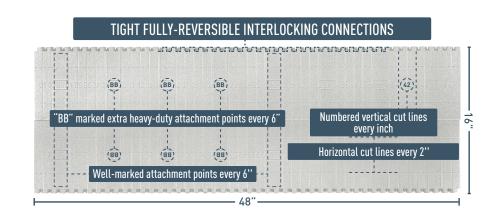

#### **TIGHTEST INTERLOCKING BLOCKS**

For greater stability and precise alignment

••••••

**INSULATED CONCRETE FORM** 

BUILDBLOCK™ | MANUFACTURED BY STYRORAIL

#### **INSULATED CONCRETE FORM**

Fastening strips supporting more load every 6 in., even in the corners. Facilitates attachment and resistance during the concrete pour.

Vertical cut lines every 1" (25 mm) and horizontal every 2" (50 mm)

"BB" marked extra heavy duty 450 lbs attachment points every 6" (152 mm)