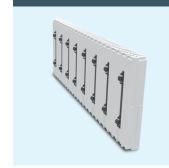

## BUILDLOCK<sup>TM</sup> KNOCKDOWN INSULATED CONCRETE FORMS

#### **INSULATED CONCRETE FORM**

| Maximize savings on shipping space                                        |
|---------------------------------------------------------------------------|
| Ideal for very wide walls such as pillars or footings up to 24" (610 mm)  |
| Easily integrates with standard BuildBlock blocks                         |
| Makes inventory management more efficient for contractors in remote areas |