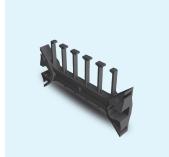

## BUILDLOCK<sup>TM</sup> KNOCKDOWN INSULATED CONCRETE FORMS

#### **INSULATED CONCRETE FORM**

| Maximize savings on shipping space                                        |
|---------------------------------------------------------------------------|
| Ideal for very wide walls such as pillars or footings up to 24" (610 mm)  |
| Easily integrates with standard BuildBlock blocks                         |
| Makes inventory management more efficient for contractors in remote areas |