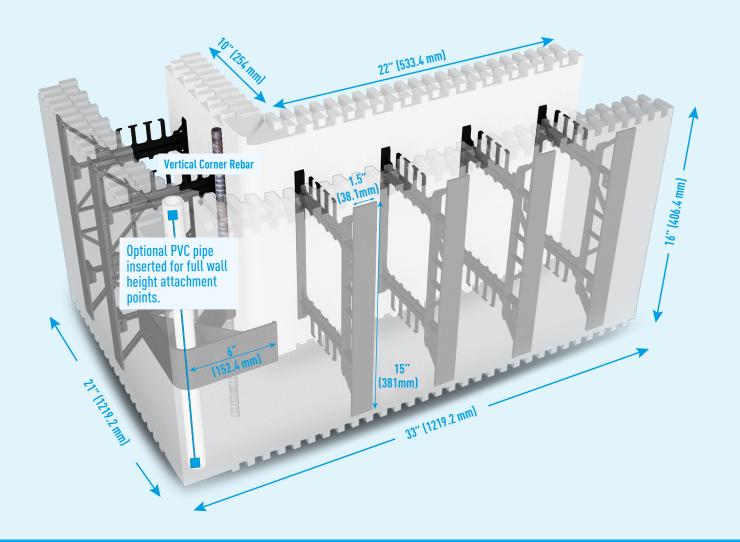

#### **INSULATED CONCRETE FORM**

Fastening strips supporting more load every 6 in., even in the corners. Facilitates attachment and resistance during the concrete pour.

Vertical cut lines every 1" (25 mm) and horizontal every 2" (50 mm)

"BB" marked extra heavy duty 450 lbs attachment points every 6" (152 mm)