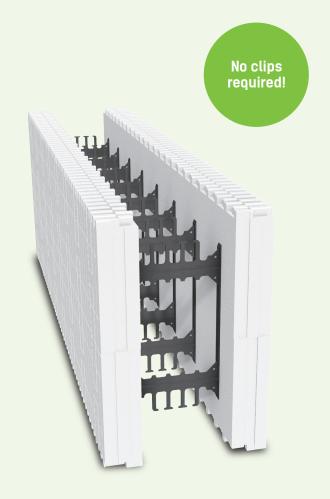

## BUILDLOCK<sup>TM</sup> KNOCKDOWN INSULATED CONCRETE FORMS

#### **INSULATED CONCRETE FORM**

| Maximize savings on shipping space                                        |
|---------------------------------------------------------------------------|
| Ideal for very wide walls such as pillars or footings up to 24" (610 mm)  |
| Easily integrates with standard BuildBlock blocks                         |
| Makes inventory management more efficient for contractors in remote areas |